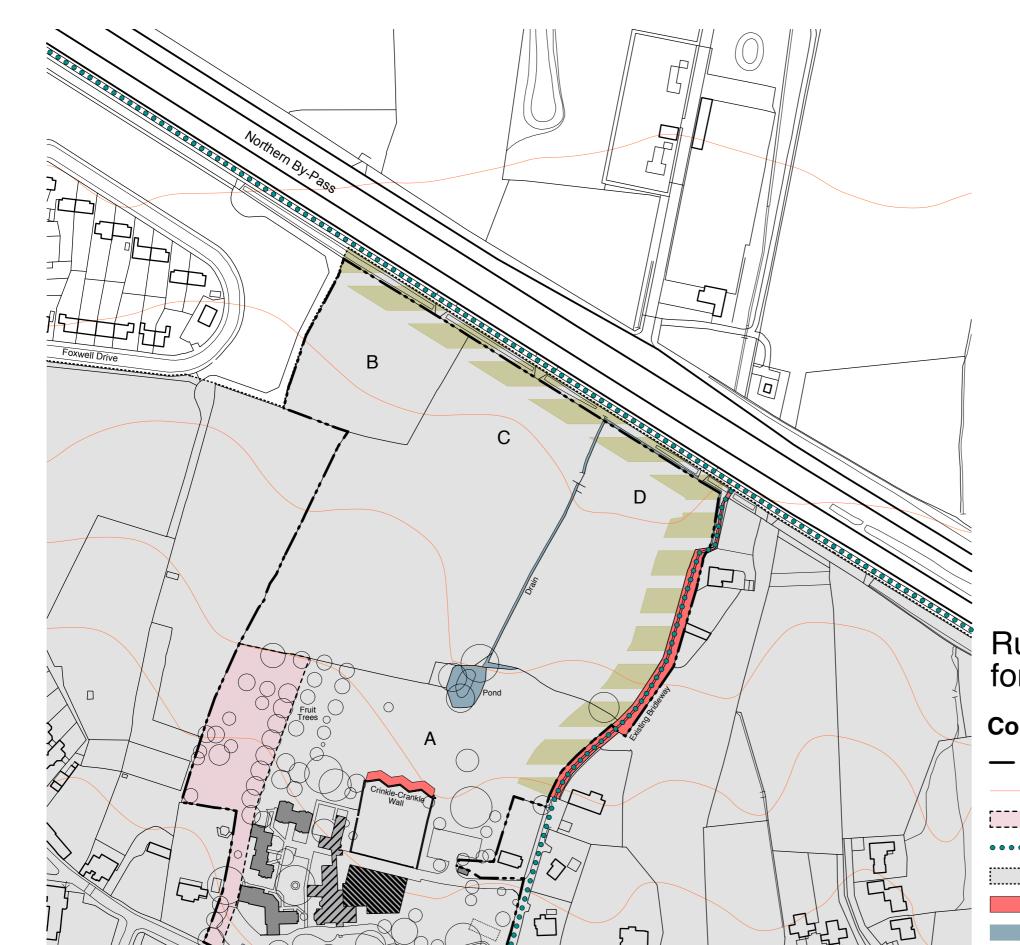

## **Contextual Analysis**

| • • • • • • • • • • • • • • • • • • • • |                                                           |
|-----------------------------------------|-----------------------------------------------------------|
| <u> </u>                                | Main College Boundary                                     |
|                                         | Site Contours indicate drop towards A40                   |
|                                         | Existing Site Covenant - no building                      |
| • • • •                                 | Cycle and Footway                                         |
|                                         | Extent of Conservation Area                               |
|                                         | Site Features                                             |
|                                         | Pond and Drainage                                         |
|                                         | Proximity to A40 and Bridleway will need to be considered |
|                                         | Buildings within Ruskin College<br>Site Boundary          |
|                                         | Listed Buildings                                          |
|                                         | New Academic Building to be                               |

Bowerman Building to be demolished 2011-2012