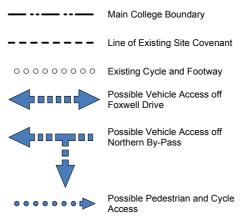

## **Contextual Analysis**

| • • • • • • • • • • • • • • • • • • • • |                                                           |
|-----------------------------------------|-----------------------------------------------------------|
| <u> </u>                                | Main College Boundary                                     |
|                                         | Site Contours indicate drop towards A40                   |
|                                         | Existing Site Covenant - no building                      |
| • • • •                                 | Cycle and Footway                                         |
|                                         | Extent of Conservation Area                               |
|                                         | Site Features                                             |
|                                         | Pond and Drainage                                         |
|                                         | Proximity to A40 and Bridleway will need to be considered |
|                                         | Buildings within Ruskin College<br>Site Boundary          |
|                                         | Listed Buildings                                          |
|                                         | New Academic Building to be                               |