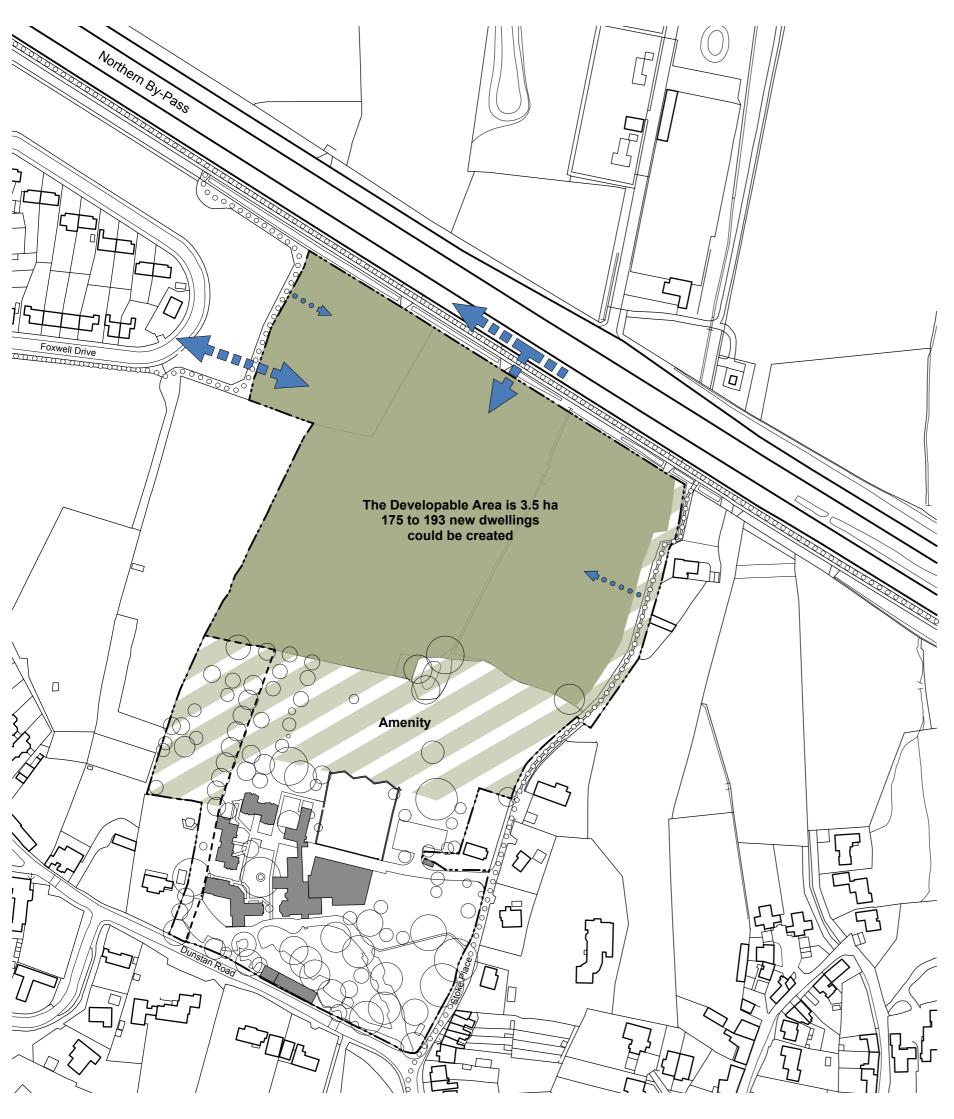

|
|                                         | Extent of Conservation Area                               |
|                                         | Site Features                                             |
|                                         | Pond and Drainage                                         |
|                                         | Proximity to A40 and Bridleway will need to be considered |
|                                         | Buildings within Ruskin College<br>Site Boundary          |
|                                         | Listed Buildings                                          |
|                                         | New Academic Building to be                               |

Bowerman Building to be demolished 2011-2012









## Ruskin College Proposals for Ruskin Fields

## **Proposed Masterplan**